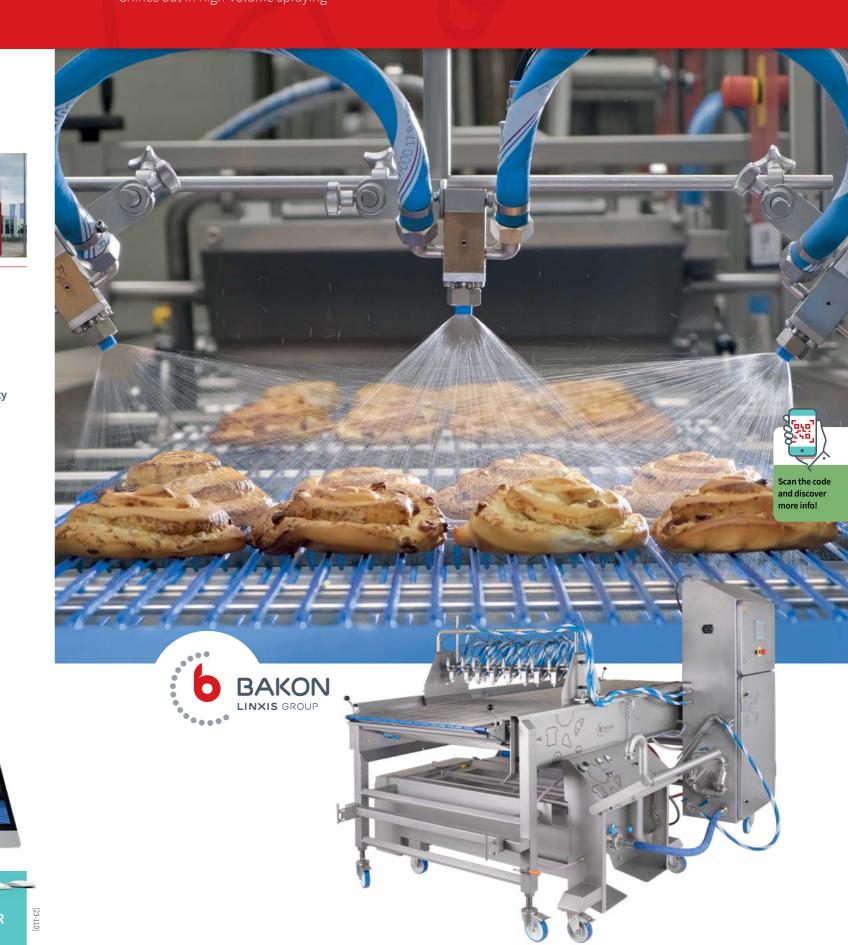

### High-volume, automatic spraying and beautiful glazed products are the keywords of this INDUSTRIAL GLAZE SPRAYING MACHINE.

It is a well-known fact that glazed products have a longer shelf life but also find their way more quickly to the consumers. The INDUSTRIAL GLAZE SPRAYING MACHINE has been specially developed to perfectly glaze large quantities of different shaped products. Whether you want to speed up your existing production or produce a totally new product BAKON is your partner.

An adjustable amount of spray guns on the in height adjustable spray bridge ensure a consistent application of your glaze, jelly or jam (at the exact right temperature) on your products that pass the spray bridge. To minimize waste and overspray, the spray guns are only actuated when your products or trays are detected on the conveyor. Any overspray is collected in the funnel underneath the conveyor for re-use. The glaze, jelly or jam is pumped from the movable funnel through an electrical spiral heater to the spray bridge above the conveyor. To guarantee an even temperature, the spray product is continuously pumped through a ring line in the machine.

### Your benefits

**Ö**o

A

- Production efficiency and increase in capacityReduction labor costs
- Complete spray result
- Movable machine on swivel casters
  Movable funnel with pump
- Overspray is collected for re-use
  Conveyor speed adjustable by frequency converter
- In height adjustable spray bridge with adjustable amount of spray guns
- Double glaze filter to prevent nozzle blockage
  Photo sensor and PLC controller to actuate spray guns

- Full control of the whole production process

- Easy to integrate in (existing) production lines

- Stainless steel back pressure valve to guarantee a uniform spray
- Electrical spiral heater to keep products at an even temperature
- Back pressure valve to maintain an even pressure
- Clear and easy to use operating panel