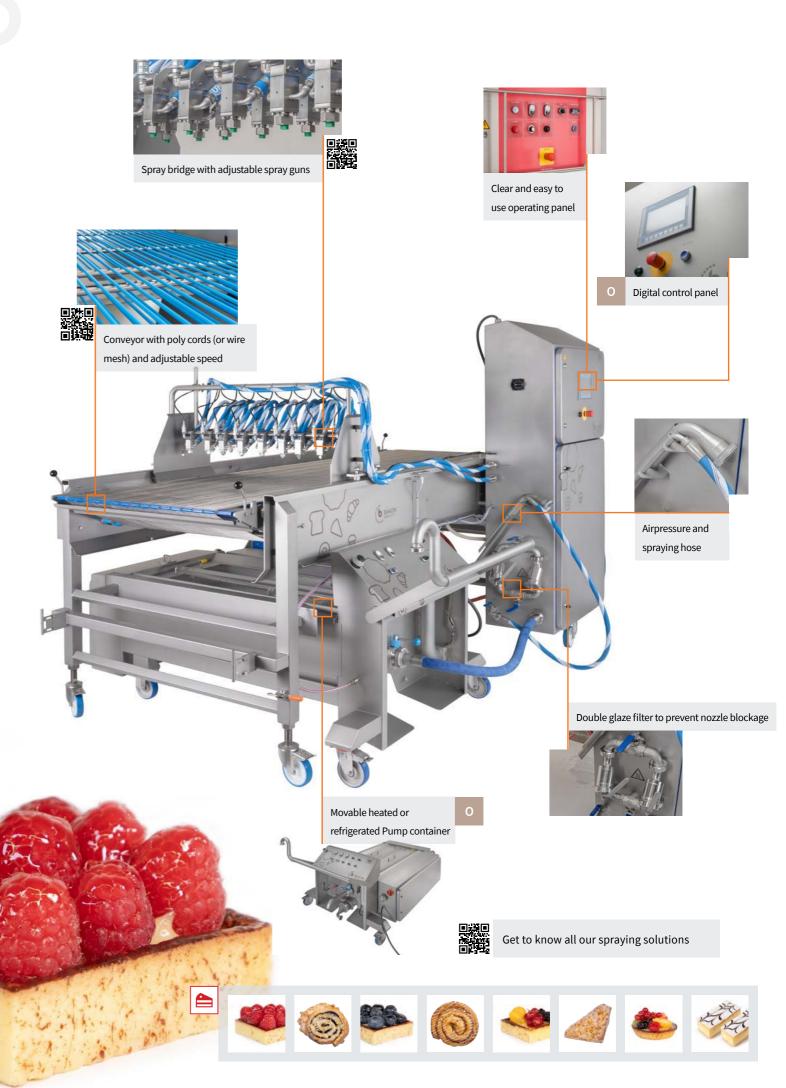

An adjustable amount of spray guns on the in height adjustable spray bridge ensure a consistent application of your glaze, jelly or jam (at the exact right temperature) on your products that pass the spray bridge. To minimize waste and overspray, the spray guns are only actuated when your products or trays are detected on the conveyor. Any overspray is collected in the funnel underneath the conveyor for re-use. The glaze, jelly or jam is pumped from the movable funnel through an electrical spiral heater to the spray bridge above the conveyor. To guarantee an even temperature, the spray product is continuously pumped through a ring line in the machine.

### Your benefits

**Ö**o

A

- Production efficiency and increase in capacityReduction labor costs
- Complete spray result
- Movable machine on swivel casters
  Movable funnel with pump
- Overspray is collected for re-use
  Conveyor speed adjustable by frequency converter
- In height adjustable spray bridge with adjustable amount of spray guns
- Double glaze filter to prevent nozzle blockage
  Photo sensor and PLC controller to actuate spray guns

- Full control of the whole production process

- Easy to integrate in (existing) production lines

- Stainless steel back pressure valve to guarantee a uniform spray
- Electrical spiral heater to keep products at an even temperature
- Back pressure valve to maintain an even pressure
- Clear and easy to use operating panel